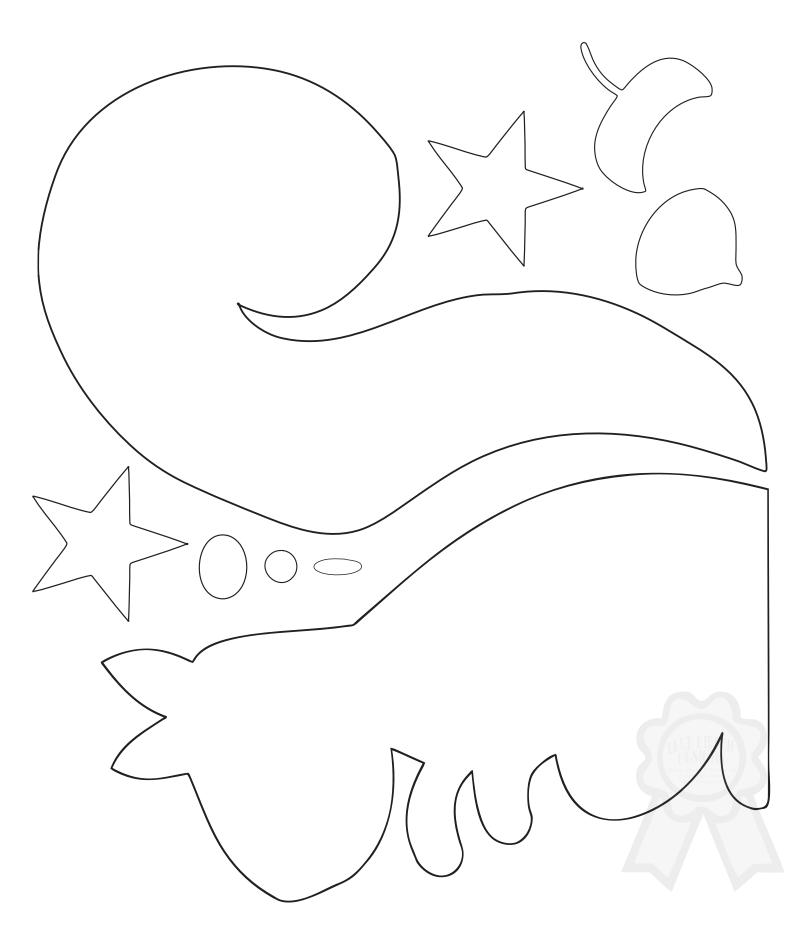

| Harvest Squirrel Pillow |
|-------------------------|
| Templates               |

| 1″          |
|-------------|
| (for scale) |
|             |

by Belinda Karls-Nace Print on a HeatnBond Lite EZ-Print Iron-On Adhesive Sheet

| Harvest Squirrel Pillow |  |  |  |
|-------------------------|--|--|--|
| Templates               |  |  |  |

1" (for scale)

by Belinda Karls-Nace Print on a HeatnBond Lite EZ-Print Iron-On Adhesive Sheet

| Harvest Squirrel Pillow<br>Templates<br>by Belinda Karls-Nace<br>Print on a HeatnBond Lite EZ-Print Iron-On Adhesive Sheet | 1"<br>(for scale) |
|----------------------------------------------------------------------------------------------------------------------------|-------------------|
| Print on a HeatnBond Lite EZ-Print Iron-On Adhesive Sheet                                                                  |                   |
|                                                                                                                            |                   |