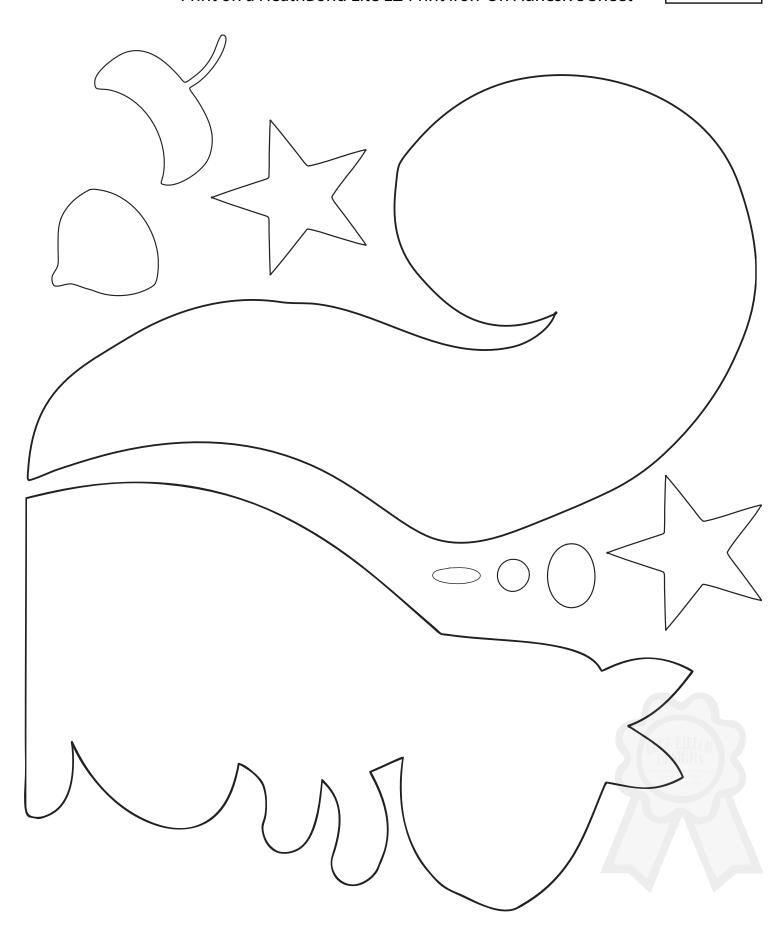

| Harvest Squirrel Pillow |
|-------------------------|
| Templates               |

| 1″          |
|-------------|
| (for scale) |
|             |

by Belinda Karls-Nace Print on a HeatnBond Lite EZ-Print Iron-On Adhesive Sheet

| Harvest Squirrel Pillow |  |  |  |
|-------------------------|--|--|--|
| Templates               |  |  |  |

1" (for scale)

by Belinda Karls-Nace Print on a HeatnBond Lite EZ-Print Iron-On Adhesive Sheet

| Harvest Squirrel Pillow<br>Templates<br>by Belinda Karls-Nace<br>Print on a HeatnBond Lite EZ-Print Iron-On Adhesive Sheet | 1"<br>(for scale) |
|----------------------------------------------------------------------------------------------------------------------------|-------------------|
| Print on a HeatnBond Lite EZ-Print Iron-On Adhesive Sheet                                                                  |                   |
|                                                                                                                            |                   |