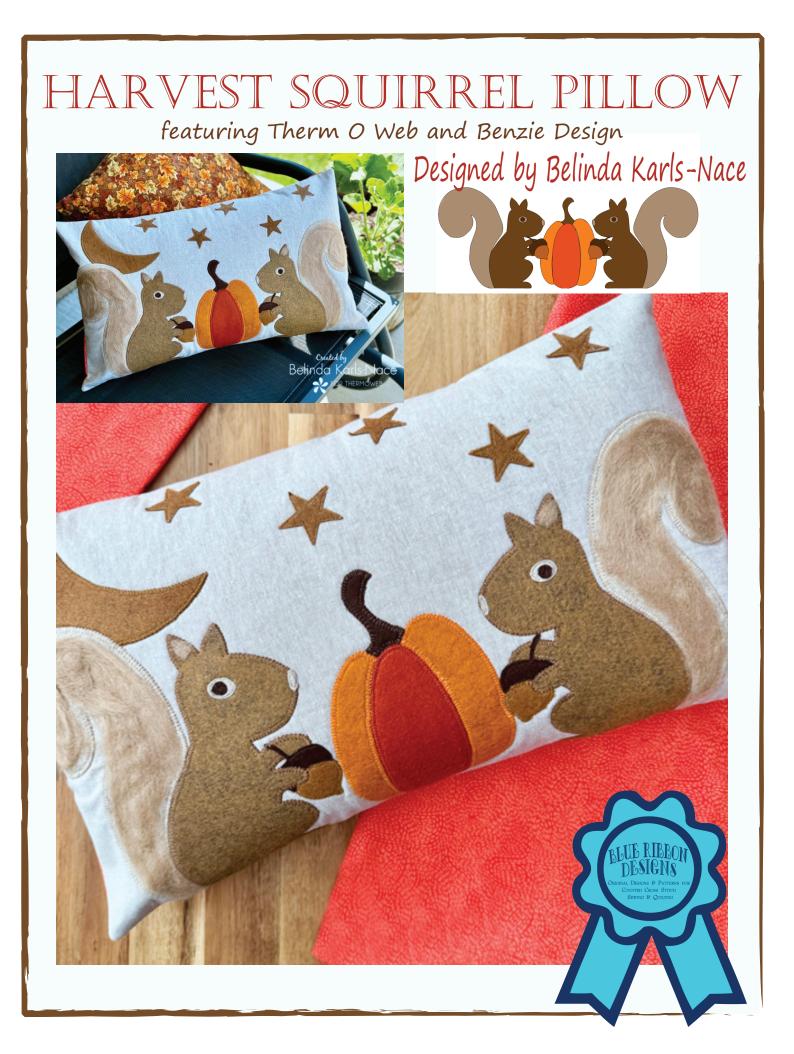

| Harvest Squirrel Pillow |
|-------------------------|
| Templates               |

| 1″          |
|-------------|
| (for scale) |
|             |

by Belinda Karls-Nace Print on a HeatnBond Lite EZ-Print Iron-On Adhesive Sheet

| Harvest Squirrel Pillow |  |  |  |
|-------------------------|--|--|--|
| Templates               |  |  |  |

1" (for scale)

by Belinda Karls-Nace Print on a HeatnBond Lite EZ-Print Iron-On Adhesive Sheet

| Harvest Squirrel Pillow<br>Templates<br>by Belinda Karls-Nace<br>Print on a HeatnBond Lite EZ-Print Iron-On Adhesive Sheet | 1"<br>(for scale) |
|----------------------------------------------------------------------------------------------------------------------------|-------------------|
| Print on a HeatnBond Lite EZ-Print Iron-On Adhesive Sheet                                                                  |                   |
|                                                                                                                            |                   |