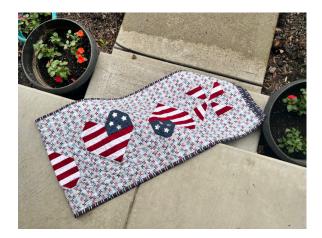

Pattern and tutorial designed by Julia Schweri for **Thermoweb** 

www.inflorescencedesigns.com

Patriotic Love

Table Runner

SIZE: 18" x 80"

## Patriotic Love Table Runner

**Step 13:** Sew the block together. Alternate the hearts. Place the pinwheel blocks on either side of the runner.

|  | Ê | Â | Ê | Â | ÷ |
|--|---|---|---|---|---|
|--|---|---|---|---|---|

# Finished!

(c) 2023 Inflorescence Designs All Rights Reserved NO part of this pattern may be photocopied or reproduced in any form without prior consent from Thermoweb