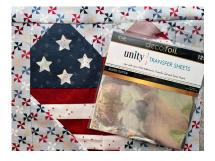

Thermoweb Hot Melt Adhesive

Deco Foil Silver Glitter

SpraynBond Basting Spray

**Backing Fabric** 

Batting

**Binding Fabric** 

Oliso Iron

**Olfa Rotary Cutter** 

**Step 11:** Press with an iron on the medium heat setting for 30-40 seconds. Use the pressing paper provided. Let cool completely before moving onto the next step.

**Step 8:** Deco Foil Adhesive. Cut out the star shape and trace it onto the Deco Foil Hot Melt Adhesive. Cut out and arrange on your quilt block.