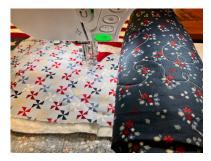

## Patriotic Love Table Runner

**Step 13:** Sew the block together. Alternate the hearts. Place the pinwheel blocks on either side of the runner.

|  | Ê | Â | Ê | Â | ÷ |
|--|---|---|---|---|---|
|--|---|---|---|---|---|

**Step 15:** Baste the runner front, batting and backing together using SpraynBond Basting Spray.

**Step 14:** Sew the top, bottom and side border pieces to the runner.

**Step 16:** Quilt and bind the table runner as desired.