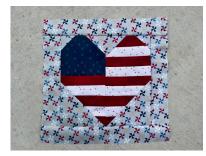

## Patriotic Love Table Runner

**Step 1:** Make 5 Patriotic Love Quilt Blocks in the 12" finished size. **Read tips in step 2 and 3 before cutting and assembling your blocks.** 

**Step 3:** To make piecing easier, when you trim the large corner square triangle, place a pin to hold the pieces together.

**Step 2:** For the stripes, cut each stripe 1 1/2" x 27" and then sub cut each piece to 5" wide.

**Step 4:** Sew the trimmed corners together to create 8 half square triangles. (2 sets will not be used and can be discarded or used in another project).

**Step 5:** Trim the half square triangles to 4" square.

**Step 6:** Sew together the half square triangles to create 2 pinwheel blocks measuring 7 1/2" square.