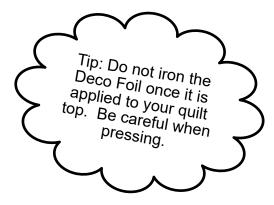

## Patriotic Love Table Runner

**Step 7:** Sew the 7 1/2" x 3" strips of background fabric to the top and bottom of the pinwheel blocks.

**Step 9:** Press with an iron on the medium heat setting for 30 seconds. Use the pressing paper provided. Let cool completely before moving onto the next step.

**Step 11:** Press with an iron on the medium heat setting for 30-40 seconds. Use the pressing paper provided. Let cool completely before moving onto the next step.

**Step 8:** Deco Foil Adhesive. Cut out the star shape and trace it onto the Deco Foil Hot Melt Adhesive. Cut out and arrange on your quilt block.

**Step 10:** Remove the paper backing and place the Deco Foil Transfer Sheet on top the Hot Melt Adhesive.

**Step 12:** Once cooled, peel off the Deco Foil Transfer Sheets carefully.

(c) 2023 Inflorescence Designs All Rights Reserved NO part of this pattern may be photocopied or reproduced in any form without prior consent from Thermoweb