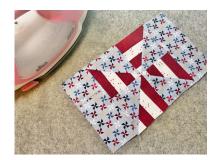

## Patriotic Love Table Runner

**Step 13:** Sew the block together. Alternate the hearts. Place the pinwheel blocks on either side of the runner.

|  | Ê | Â | Ê | Â | ÷ |
|--|---|---|---|---|---|
|--|---|---|---|---|---|

**Step 15:** Baste the runner front, batting and backing together using SpraynBond Basting Spray.

**Step 14:** Sew the top, bottom and side border pieces to the runner.

**Step 16:** Quilt and bind the table runner as desired.