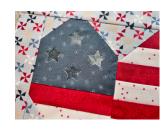

**Step 11:** Press with an iron on the medium heat setting for 30-40 seconds. Use the pressing paper provided. Let cool completely before moving onto the next step.

**Step 8:** Deco Foil Adhesive. Cut out the star shape and trace it onto the Deco Foil Hot Melt Adhesive. Cut out and arrange on your quilt block.

**Step 10:** Remove the paper backing and place the Deco Foil Transfer Sheet on top the Hot Melt Adhesive.

**Step 12:** Once cooled, peel off the Deco Foil Transfer Sheets carefully.

(c) 2023 Inflorescence Designs All Rights Reserved NO part of this pattern may be photocopied or reproduced in any form without prior consent from Thermoweb