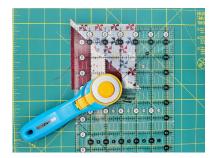

**Step 5:** Trim the half square triangles to 4" square.

**Step 6:** Sew together the half square triangles to create 2 pinwheel blocks measuring 7 1/2" square.