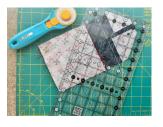

## Patriotic Love Table Runner

**Step 1:** Make 5 Patriotic Love Quilt Blocks in the 12" finished size. **Read tips in step 2 and 3 before cutting and assembling your blocks.** 

**Step 3:** To make piecing easier, when you trim the large corner square triangle, place a pin to hold the pieces together.

**Step 2:** For the stripes, cut each stripe 1 1/2" x 27" and then sub cut each piece to 5" wide.

**Step 4:** Sew the trimmed corners together to create 8 half square triangles. (2 sets will not be used and can be discarded or used in another project).