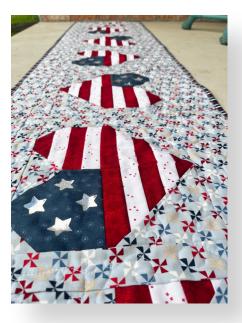

## Patriotic Love Table Runner

**Step 13:** Sew the block together. Alternate the hearts. Place the pinwheel blocks on either side of the runner.

|  | Ê | Â | Ê | Â | ÷ |
|--|---|---|---|---|---|
|--|---|---|---|---|---|

**Step 15:** Baste the runner front, batting and backing together using SpraynBond Basting Spray.

**Step 14:** Sew the top, bottom and side border pieces to the runner.

**Step 16:** Quilt and bind the table runner as desired.

# Finished!

(c) 2023 Inflorescence Designs All Rights Reserved NO part of this pattern may be photocopied or reproduced in any form without prior consent from Thermoweb