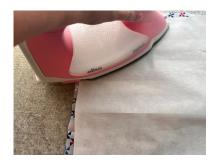

## Patriotic Love Table Runner

**Step 7:** Sew the 7 1/2" x 3" strips of background fabric to the top and bottom of the pinwheel blocks.

**Step 9:** Press with an iron on the medium heat setting for 30 seconds. Use the pressing paper provided. Let cool completely before moving onto the next step.

**Step 11:** Press with an iron on the medium heat setting for 30-40 seconds. Use the pressing paper provided. Let cool completely before moving onto the next step.

**Step 8:** Deco Foil Adhesive. Cut out the star shape and trace it onto the Deco Foil Hot Melt Adhesive. Cut out and arrange on your quilt block.

**Step 10:** Remove the paper backing and place the Deco Foil Transfer Sheet on top the Hot Melt Adhesive.

**Step 12:** Once cooled, peel off the Deco Foil Transfer Sheets carefully.

(c) 2023 Inflorescence Designs All Rights Reserved NO part of this pattern may be photocopied or reproduced in any form without prior consent from Thermoweb