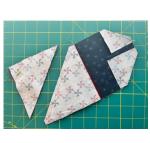

**Step 2:** For the stripes, cut each stripe 1 1/2" x 27" and then sub cut each piece to 5" wide.

**Step 4:** Sew the trimmed corners together to create 8 half square triangles. (2 sets will not be used and can be discarded or used in another project).

**Step 5:** Trim the half square triangles to 4" square.

**Step 6:** Sew together the half square triangles to create 2 pinwheel blocks measuring 7 1/2" square.