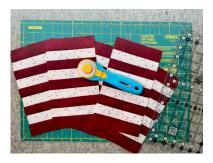

#### **Supplies:**

(5) Patriotic Love Quilt Blocks 12 1/2"

(4) 3" x 7 1/2" background fabric (Top and bottom of the pinwheel blocks)

(2) 3 1/2" x length of runner background fabric (long border)

(2) 3 1/2" x width of the runner background fabric (short border)

Thermoweb Hot Melt Adhesive

Deco Foil Silver Glitter

SpraynBond Basting Spray

**Backing Fabric** 

Batting

**Binding Fabric** 

Oliso Iron

**Olfa Rotary Cutter** 

Olfa Cutting Mat

**Basic Sewing Notions** 

©2023 Julia Schweri www.inflorescencedesigns.com \* For personal use only