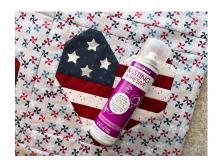

Thermoweb Hot Melt Adhesive

Deco Foil Silver Glitter

SpraynBond Basting Spray

**Backing Fabric** 

Batting

**Binding Fabric** 

Oliso Iron

**Olfa Rotary Cutter** 

**Step 15:** Baste the runner front, batting and backing together using SpraynBond Basting Spray.

**Step 14:** Sew the top, bottom and side border pieces to the runner.

**Step 16:** Quilt and bind the table runner as desired.