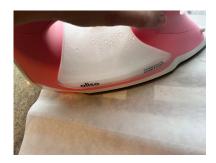

**Step 11:** Press with an iron on the medium heat setting for 30-40 seconds. Use the pressing paper provided. Let cool completely before moving onto the next step.

**Step 8:** Deco Foil Adhesive. Cut out the star shape and trace it onto the Deco Foil Hot Melt Adhesive. Cut out and arrange on your quilt block.

**Step 10:** Remove the paper backing and place the Deco Foil Transfer Sheet on top the Hot Melt Adhesive.

**Step 12:** Once cooled, peel off the Deco Foil Transfer Sheets carefully.

(c) 2023 Inflorescence Designs All Rights Reserved NO part of this pattern may be photocopied or reproduced in any form without prior consent from Thermoweb