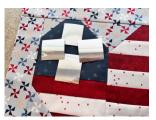

**Step 5:** Trim the half square triangles to 4" square.

**Step 6:** Sew together the half square triangles to create 2 pinwheel blocks measuring 7 1/2" square.

## Patriotic Love Table Runner

**Step 7:** Sew the 7 1/2" x 3" strips of background fabric to the top and bottom of the pinwheel blocks.

**Step 9:** Press with an iron on the medium heat setting for 30 seconds. Use the pressing paper provided. Let cool completely before moving onto the next step.