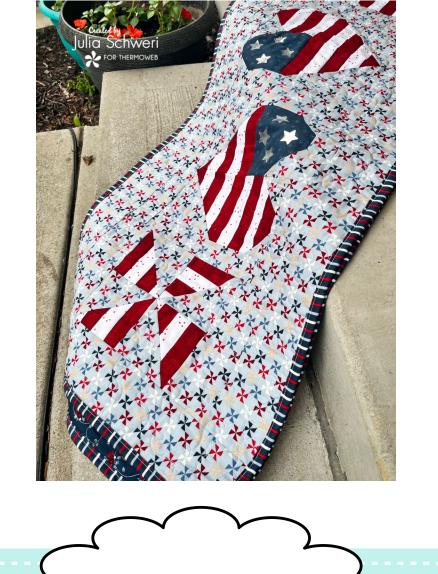

Pattern and tutorial designed by Julia Schweri for **Thermoweb** 

www.inflorescencedesigns.com

Patriotic Love

Table Runner

SIZE: 18" x 80"

## Patriotic Love Table Runner

**Step 13:** Sew the block together. Alternate the hearts. Place the pinwheel blocks on either side of the runner.

|  | Ê | Â | Ê | Â | ÷ |
|--|---|---|---|---|---|
|--|---|---|---|---|---|

**Step 15:** Baste the runner front, batting and backing together using SpraynBond Basting Spray.

**Step 14:** Sew the top, bottom and side border pieces to the runner.

**Step 16:** Quilt and bind the table runner as desired.

# Finished!

(c) 2023 Inflorescence Designs All Rights Reserved NO part of this pattern may be photocopied or reproduced in any form without prior consent from Thermoweb