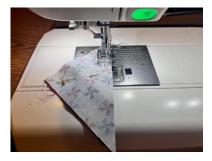

## Patriotic Love Table Runner

**Step 1:** Make 5 Patriotic Love Quilt Blocks in the 12" finished size. **Read tips in step 2 and 3 before cutting and assembling your blocks.** 

**Step 3:** To make piecing easier, when you trim the large corner square triangle, place a pin to hold the pieces together.

**Step 2:** For the stripes, cut each stripe 1 1/2" x 27" and then sub cut each piece to 5" wide.

**Step 4:** Sew the trimmed corners together to create 8 half square triangles. (2 sets will not be used and can be discarded or used in another project).

**Step 5:** Trim the half square triangles to 4" square.

**Step 6:** Sew together the half square triangles to create 2 pinwheel blocks measuring 7 1/2" square.