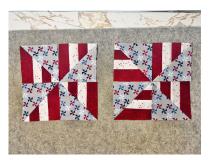

**Step 5:** Trim the half square triangles to 4" square.

**Step 6:** Sew together the half square triangles to create 2 pinwheel blocks measuring 7 1/2" square.

## Patriotic Love Table Runner

**Step 7:** Sew the 7 1/2" x 3" strips of background fabric to the top and bottom of the pinwheel blocks.

**Step 9:** Press with an iron on the medium heat setting for 30 seconds. Use the pressing paper provided. Let cool completely before moving onto the next step.

## Patriotic Love Table Runner

**Step 13:** Sew the block together. Alternate the hearts. Place the pinwheel blocks on either side of the runner.

|  | Ê | Â | Ê | Â | ÷ |
|--|---|---|---|---|---|
|--|---|---|---|---|---|