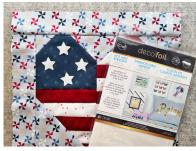

Thermoweb Hot Melt Adhesive

Deco Foil Silver Glitter

SpraynBond Basting Spray

**Backing Fabric** 

Batting

**Binding Fabric** 

Oliso Iron

**Olfa Rotary Cutter** 

**Step 11:** Press with an iron on the medium heat setting for 30-40 seconds. Use the pressing paper provided. Let cool completely before moving onto the next step.

**Step 8:** Deco Foil Adhesive. Cut out the star shape and trace it onto the Deco Foil Hot Melt Adhesive. Cut out and arrange on your quilt block.