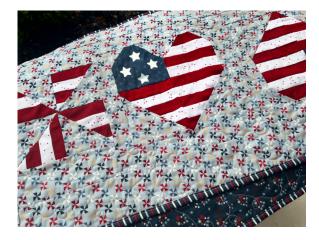

## Patriotic Love Table Runner

**Step 13:** Sew the block together. Alternate the hearts. Place the pinwheel blocks on either side of the runner.

|  | Ê | Â | Ê | Â | ÷ |
|--|---|---|---|---|---|
|--|---|---|---|---|---|

# Finished!

(c) 2023 Inflorescence Designs All Rights Reserved NO part of this pattern may be photocopied or reproduced in any form without prior consent from Thermoweb